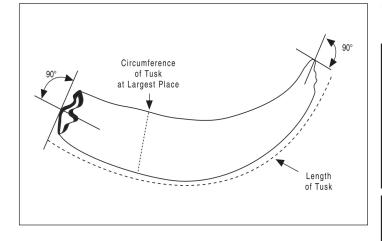

| Animal                                                                                                                                              | Date Taken<br>Month / Day / Year |
|-----------------------------------------------------------------------------------------------------------------------------------------------------|----------------------------------|
| Remeasurement?  Yes No Former Score<br>Rifle Handgun Muzzleloader Bow<br>Airgun - Bullet or Shaft (circle one) Pickup                               | Record No                        |
| Place Taken Country<br>Locality(GMU, Mtn Range, Ranch, City, Tov                                                                                    | State or Province vn)            |
| Hunting Co                                                                                                                                          |                                  |
| Method 12                                                                                                                                           |                                  |
| I. Length of Tusk L /16<br>II. Circumference of Tusk L /16<br>at Largest Place                                                                      | ,                                |
|                                                                                                                                                     |                                  |
| For Babirusa Method                                                                                                                                 | 12                               |
| I. Length of Tusk - upper L /16<br>II. Length of Tusk - lower L /16                                                                                 | 5 R /16                          |
| <ul> <li>III. Circumference of Tusk L /16<br/>at Largest Place-Upper</li> <li>IV. Circumference of Tusk L /16<br/>at Largest Place-Lower</li> </ul> |                                  |
| V. Total Score                                                                                                                                      | /16                              |