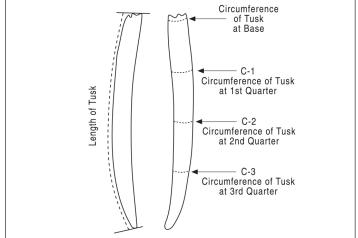

## Method 13 Entry Form

For walrus tusks

How you want your name to appear in the Record Book

| Place TakenCountry             | State or Province |   |
|--------------------------------|-------------------|---|
| Locality(GMU, Mtn Range, Range | ch, City, Town)   |   |
| Guide                          |                   |   |
| Hunting Co.                    |                   |   |
| Circumference 1                | Measuring         |   |
|                                |                   |   |
| 1st Quarter 2nd qua            | rter 3rd quarter  |   |
|                                |                   |   |
|                                |                   |   |
|                                |                   |   |
|                                | , , , ,           |   |
| I. Length of Tusk L            | /8 R /8           |   |
|                                |                   |   |
| II. Circumference of Tusk      |                   |   |
| B (At base) L                  | /8 R /8           |   |
| C-1 (At 1st quarter) L         |                   |   |
|                                |                   |   |
| C-2 (At 2nd quarter) L         | /8 R /8           |   |
| C-3 (At 3rd quarter) L         | /8 R /8           |   |
| Subtotal L                     | /8 R /8           |   |
|                                |                   | _ |
| III. Total Score               | /8                | l |
|                                |                   | L |
|                                |                   |   |
|                                |                   |   |
|                                |                   |   |
|                                |                   |   |
|                                |                   |   |
|                                |                   |   |
| Masauran                       |                   |   |
| Measurer Meas Meas             |                   | _ |
| Month / Day / Year             | urer No.          | _ |
| E-mail                         |                   |   |
| Signature                      |                   |   |