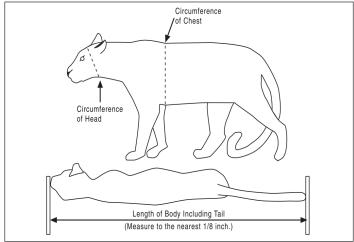

that clearly show all tines).

| Animal                                             | Date Taken<br>Month / Day / Year |
|----------------------------------------------------|----------------------------------|
| Remeasurement?                                     |                                  |
| Place Taken                                        | State or Province                |
| Locality(GMU, Mtn Range, Ranch, Cit                |                                  |
| Guide                                              |                                  |
| Hunting Co.                                        |                                  |
|                                                    |                                  |
|                                                    |                                  |
|                                                    |                                  |
|                                                    |                                  |
|                                                    |                                  |
| I I                                                | 6. 1                             |
| I. Length of Body Including<br>Tail (between pegs) | /8 inch                          |
| II. Circumference of Chest                         | /e inch                          |
| ii. Gircumerence of Chest                          | 76 IIICII                        |
| llI.Circumference of Head                          | /8 inch                          |
| in. On earlier of fread                            | 70 men                           |
| IV. Total Score                                    | /8 inch                          |
|                                                    |                                  |
|                                                    |                                  |
| Supplemental Inform                                | mation                           |
| Weight of Animal Lbs                               |                                  |
| Radio Collar No.                                   |                                  |
| *Darted entries are not certified                  |                                  |
| Darted entires are not certified                   |                                  |
|                                                    |                                  |
|                                                    |                                  |
|                                                    |                                  |
|                                                    |                                  |
|                                                    |                                  |
|                                                    |                                  |
|                                                    |                                  |
|                                                    |                                  |
| Measurer                                           |                                  |
| Date Measured Measurer No                          |                                  |
| Month / Day / Year                                 |                                  |