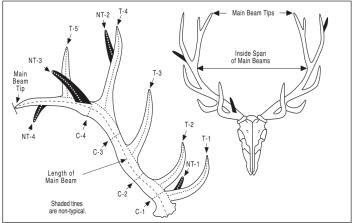

| Animal                                         |           |           |                 |                   | onth / Day / Year |
|------------------------------------------------|-----------|-----------|-----------------|-------------------|-------------------|
| Remeasurement? Ye                              |           |           |                 |                   |                   |
| Airgun - Bullet or Sha                         |           | _         |                 | <u> </u>          | _ onotgu          |
| Place Taken                                    |           |           |                 |                   |                   |
| (                                              | Country   |           |                 | State or Province | 3                 |
| Locality                                       | (GMU, Mtn | Range, Ra | nnch, City, Tow | vn)               |                   |
| Guide                                          |           |           |                 |                   |                   |
| Hunting Co.                                    |           |           |                 |                   |                   |
|                                                |           |           | ,               |                   | ,                 |
| I. Length of Mair                              | Beam      | L         | ,               |                   | ,                 |
| II. Length of<br>Typical Tines                 |           |           | /8              |                   | /                 |
|                                                |           |           | /8              |                   | /8                |
|                                                | T-3       |           | /8              | ,                 | ,                 |
|                                                |           |           | /8              | ,                 | ,                 |
|                                                |           |           | /8              | ,                 | /8                |
|                                                |           |           | /8              | ,                 | ,                 |
|                                                |           |           | /8              | ,                 | /                 |
|                                                |           |           | /8              |                   | /8                |
|                                                | Subtotal  |           | ,               |                   |                   |
| III.Length of                                  |           |           | /8              |                   | /8                |
| Non-typical Ti                                 |           |           | ,               |                   |                   |
|                                                | NT-3      |           | /8              | ,                 | /8                |
|                                                | NT-4      | L         | /8              | ,                 | /8                |
|                                                | NT-5      | L         | /               | ,                 |                   |
|                                                |           |           | /8              | ,                 |                   |
|                                                |           |           | /8              | ,                 | /8                |
|                                                |           |           | /8              |                   |                   |
|                                                | Subtotal  | L         | ,               |                   | ,                 |
| IV.Circumference<br>of Main Beam               | C-1       | L         |                 |                   | /8                |
|                                                | C-2       | L         | /8              |                   |                   |
|                                                |           |           | /8              |                   | ,                 |
|                                                |           |           | /8              |                   | ,                 |
|                                                | Subtotal  | L         | /8              | R                 | /8                |
| V. Inside Span of I                            | Main Bear | ms        |                 |                   | /8                |
| VI.Total Score                                 |           |           | Г               |                   | /8                |
| Measured in Velve                              | ot: 🗆 No  | □ Yes     | If yes dec      | duct 2% from t    |                   |
|                                                |           |           |                 |                   |                   |
| Total Number of F<br>(All tines plus beam tip) |           |           | nformatio       |                   |                   |
|                                                |           |           |                 |                   |                   |
|                                                |           |           |                 |                   |                   |
| Measurer                                       |           |           |                 |                   |                   |
| Date Measured                                  | /D: /W    | Mea       | surer No        |                   |                   |
| мопth<br>E-mail                                |           |           |                 |                   |                   |
|                                                |           |           |                 |                   |                   |
| Signature                                      |           |           |                 |                   |                   |
|                                                |           |           |                 |                   |                   |
|                                                |           |           |                 |                   |                   |