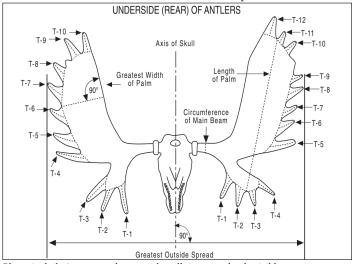

| Animal                                                   | Date Taken<br>Month / Day / Year      |
|----------------------------------------------------------|---------------------------------------|
| Remeasurement?                                           | · · · · · · · · · · · · · · · · · · · |
| Rifle Handgun Muzzleloader                               |                                       |
| ☐ Airgun - Bullet or Shaft (circle one) ☐ Pick           | cup                                   |
| Place TakenCountry                                       | State or Province                     |
| Locality(GMU, Mtn Range, Ranch,                          |                                       |
| (GMU, Mtn Range, Ranch,                                  | City, Town)                           |
| Hunting Co.                                              |                                       |
| I I d CD l                                               |                                       |
| I. Length of Palm (L/8 +R/8 =                            | (0) 2                                 |
| II. Width of Palm                                        | /8 ) X Z = /8                         |
| (L                                                       | /8) x 2 - /8                          |
| III. Length of All Tines T-1 L                           | /                                     |
| T-2 L                                                    | _ / /                                 |
| T-3 L                                                    | /                                     |
| T-4 L                                                    |                                       |
| Т-5 L                                                    |                                       |
| Т-6 L                                                    |                                       |
| Т-7 L                                                    |                                       |
| Т-8 L                                                    | ,                                     |
| Т-9 L                                                    | ,                                     |
| Т-10 L                                                   | /                                     |
| Т-11 L                                                   |                                       |
| T-12 L                                                   |                                       |
| T-13 L<br>T-14 L                                         | /                                     |
| T-15 L                                                   |                                       |
| Т-16 L                                                   | /                                     |
| Т-17 L                                                   | /                                     |
| Т-18 L                                                   | /                                     |
| Т-19 L                                                   | _ /8 R /8                             |
| Т-20 L                                                   | _ /8 R /8                             |
| Т-21 L                                                   | /                                     |
| Т-22 L                                                   | _ /8 R /8                             |
| T-23 L                                                   | ,                                     |
| Subtotal L                                               | _ /8 R/8                              |
| V. Circumference of Main Beam                            | _ /8 R/8                              |
| V. Greatest Outside Spread                               | /8                                    |
| VI. Total Score                                          | /8                                    |
| Measured in Velvet: \(\bigcap\) No \(\bigcap\) Yes If ye | es, deduct 2% from total score.       |
|                                                          |                                       |
| Supplemental Info                                        |                                       |
| Measurer                                                 |                                       |
|                                                          |                                       |
| Date Measured Measure E-mail Month / Day / Year          |                                       |
| Signature                                                |                                       |
|                                                          | 510.4                                 |