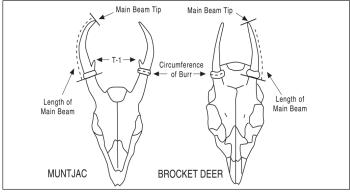

## SAFARI CLUB INTERNATIONAL Method 26-NT Entry Form

For all antlers of muntjac, brocket, pudu and tufted deer. All tines (if present) in these tiny deer will count in the score, but some will be typical and some non-typical (see special instructions).