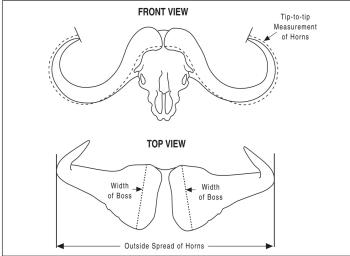

## SAFARI CLUB INTERNATIONAL Method 4 Entry Form For horns of African buffalo

| Width of Boss                                                                                                                                                                                                                                                                                                                        | Width of Boss                                                                                                                |
|--------------------------------------------------------------------------------------------------------------------------------------------------------------------------------------------------------------------------------------------------------------------------------------------------------------------------------------|------------------------------------------------------------------------------------------------------------------------------|
| Outside Spread of H                                                                                                                                                                                                                                                                                                                  | orns —                                                                                                                       |
| HunterHow you want your name to a Membership NoP. E-mailAddress                                                                                                                                                                                                                                                                      | hone                                                                                                                         |
| ridiress                                                                                                                                                                                                                                                                                                                             |                                                                                                                              |
| ☐ Anonymous Submission - Members who che<br>have their Record Book ID number replace th                                                                                                                                                                                                                                              | oose "Anonymous Submission" will neir name in the Record Book.                                                               |
| I certify that, to the best of my knowledge, the wildlife laws or ethical hunting practices of hunted. I also certify that, to the best of my kn not been violated by my taking or importing the Free-Range   or Estate                                                                                                              | of the country or province in which I owledge, the laws of my country have its animal.                                       |
| SIGNATURE (REQUIRED)  ☐ Under 22 years of age check here.  The acceptance or denial of all entries are at the International, its Board and committees. Entre Book Committee or SCI at any time. All photo to SCI become SCI Property and it is impermited SCI Record Book without the express written of Methuselah Entry ☐ Yes ☐ No | ies are subject to review by the Record<br>os and Record Book entries submitted<br>ssible to use or copy a photo from any    |
| Submit to: SCI, Attn. Record Book, 654 Richland H                                                                                                                                                                                                                                                                                    |                                                                                                                              |
| Active SCI Membership Required to  1st Entry Free (only for members who h  \$\mathbb{B}\$ \$35 R.B. Entry Fee                                                                                                                                                                                                                        | o submit an entry<br>have never submitted an entry)<br>Upload to the Record Book<br>Illion Plaque<br>n Plaque & Photo Upload |

Card Number US Currency only. Credit Cards Preferred Expiration Date

For acceptance into the Record Book:

| Animal                                 | nalDate T         |                  |                   |         |
|----------------------------------------|-------------------|------------------|-------------------|---------|
| Remeasurement? TY                      |                   |                  | Record No         |         |
| Rifle Handgur Airgun - Bullet or Sh    | _                 |                  | Crossbow          | Shotgun |
| Place Taken                            | Country           |                  | State or Province |         |
| Locality                               | (GMI) Mtn Rang    | ge Ranch City To |                   |         |
| Guide                                  |                   |                  |                   |         |
| Hunting Co                             |                   |                  |                   |         |
|                                        |                   |                  |                   |         |
|                                        |                   |                  |                   |         |
|                                        |                   |                  |                   |         |
|                                        |                   |                  |                   |         |
|                                        |                   |                  |                   |         |
|                                        |                   |                  |                   |         |
| T. 777                                 |                   |                  |                   | /-      |
| I. Tip-to-tip Mea                      | asurement of      | Horns            |                   | /8      |
|                                        |                   |                  |                   |         |
| II. Width of Boss                      | L .               | /                | /<br>8 R          | /8      |
| See Measurers Ma<br>instructions and i |                   |                  |                   |         |
|                                        |                   | _                |                   |         |
| III. Total Score                       |                   |                  |                   | /8      |
|                                        |                   |                  |                   |         |
|                                        |                   |                  |                   |         |
|                                        |                   | 1- 4             | _                 |         |
| _                                      | Supplement        |                  | /                 |         |
| Outsi                                  | ide spread of h   | norns            | /8                |         |
|                                        |                   |                  |                   |         |
|                                        |                   |                  |                   |         |
|                                        |                   |                  |                   |         |
|                                        |                   |                  |                   |         |
|                                        |                   |                  |                   |         |
|                                        |                   |                  |                   |         |
|                                        |                   |                  |                   |         |
|                                        |                   |                  |                   |         |
|                                        |                   |                  |                   |         |
| Measurer                               |                   |                  |                   |         |
| Date Measured                          | onth / Day / Year | _ Measurer No    | )                 |         |
| E-mail                                 | •                 |                  |                   |         |
|                                        |                   |                  |                   |         |
| Signature                              |                   |                  |                   |         |
|                                        |                   |                  |                   |         |
|                                        |                   |                  |                   |         |
|                                        |                   |                  |                   |         |
| CODVDICITE & CAPARA                    | CITID INTEDNIAT   | IONAI            |                   | 7/2/    |