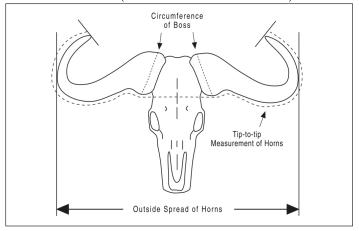

## SAFARI CLUB INTERNATIONAL Method 5 Entry Form

Animal \_

For horns of common wildebeest and takin (do not use for black wildebeest)

How you want your name to appear in the Record Book

| Remeasurement?    Rifle    Hand | gun 🔲 Muzz         | leloader 🔲 Boy        |                   |     |
|---------------------------------|--------------------|-----------------------|-------------------|-----|
| Airgun - Bullet o               |                    | ☐ Pickup              |                   |     |
| Place Taken                     | Country            |                       | State or Province | :   |
| Locality                        | (GMU, Mtr          | n Range, Ranch, City, | Town)             |     |
| Guide<br>Hunting Co             |                    |                       |                   |     |
|                                 |                    |                       |                   |     |
| I. Tip-to-tip M                 | leasurement        | of Horns              |                   | /8  |
| II. Circumferer                 | nce of Boss        | L                     | /8 R              | /8  |
| III. Total Score                |                    |                       |                   | /8  |
| Suppler                         | nental Inforn      | nation for con        | nmon wildebee     | est |
| Ou                              | tside spread       | of horns              | /8                |     |
|                                 |                    |                       |                   |     |
| Measurer                        |                    |                       |                   |     |
|                                 | Month / Day / Year |                       |                   |     |
| E-mail                          |                    |                       |                   |     |
| Signature                       |                    |                       |                   |     |