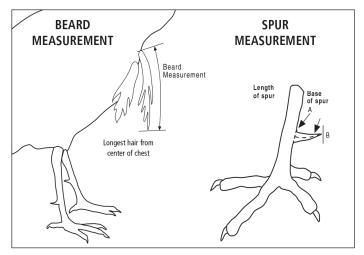

☐ Donate to the SCI Record Book Wildlife Conservation & Anti-Poaching Fund

Card Number US Currency only. Credit Cards Preferred

Expiration Date

| Species of Turkey Check One                                                                                                                                                                                                                                                                                                                                                                                                                                                                                                                                                                                                                                                                                                                                                | Date Taken Month / Day / Year                                                                                                                                                                                                                                                                                                                                                                                                                                                                                                                                                        |  |
|----------------------------------------------------------------------------------------------------------------------------------------------------------------------------------------------------------------------------------------------------------------------------------------------------------------------------------------------------------------------------------------------------------------------------------------------------------------------------------------------------------------------------------------------------------------------------------------------------------------------------------------------------------------------------------------------------------------------------------------------------------------------------|--------------------------------------------------------------------------------------------------------------------------------------------------------------------------------------------------------------------------------------------------------------------------------------------------------------------------------------------------------------------------------------------------------------------------------------------------------------------------------------------------------------------------------------------------------------------------------------|--|
|                                                                                                                                                                                                                                                                                                                                                                                                                                                                                                                                                                                                                                                                                                                                                                            | n's Osceola                                                                                                                                                                                                                                                                                                                                                                                                                                                                                                                                                                          |  |
| Ocellated Rio Grande Europea                                                                                                                                                                                                                                                                                                                                                                                                                                                                                                                                                                                                                                                                                                                                               |                                                                                                                                                                                                                                                                                                                                                                                                                                                                                                                                                                                      |  |
| Remeasurement?  Yes No Former So                                                                                                                                                                                                                                                                                                                                                                                                                                                                                                                                                                                                                                                                                                                                           |                                                                                                                                                                                                                                                                                                                                                                                                                                                                                                                                                                                      |  |
| Rifle Handgun Muzzleloader                                                                                                                                                                                                                                                                                                                                                                                                                                                                                                                                                                                                                                                                                                                                                 | Bow Crossbow Shotgun                                                                                                                                                                                                                                                                                                                                                                                                                                                                                                                                                                 |  |
| Airgun - Bullet or Shaft (circle one)                                                                                                                                                                                                                                                                                                                                                                                                                                                                                                                                                                                                                                                                                                                                      |                                                                                                                                                                                                                                                                                                                                                                                                                                                                                                                                                                                      |  |
| Place Taken                                                                                                                                                                                                                                                                                                                                                                                                                                                                                                                                                                                                                                                                                                                                                                | State or Province                                                                                                                                                                                                                                                                                                                                                                                                                                                                                                                                                                    |  |
| Locality                                                                                                                                                                                                                                                                                                                                                                                                                                                                                                                                                                                                                                                                                                                                                                   |                                                                                                                                                                                                                                                                                                                                                                                                                                                                                                                                                                                      |  |
| GMU, Mtn Range, Ranch, City, Town)  Guide                                                                                                                                                                                                                                                                                                                                                                                                                                                                                                                                                                                                                                                                                                                                  |                                                                                                                                                                                                                                                                                                                                                                                                                                                                                                                                                                                      |  |
| Hunting Co.                                                                                                                                                                                                                                                                                                                                                                                                                                                                                                                                                                                                                                                                                                                                                                |                                                                                                                                                                                                                                                                                                                                                                                                                                                                                                                                                                                      |  |
| r r d CD 1                                                                                                                                                                                                                                                                                                                                                                                                                                                                                                                                                                                                                                                                                                                                                                 | / /.                                                                                                                                                                                                                                                                                                                                                                                                                                                                                                                                                                                 |  |
| I. Length of Beard                                                                                                                                                                                                                                                                                                                                                                                                                                                                                                                                                                                                                                                                                                                                                         |                                                                                                                                                                                                                                                                                                                                                                                                                                                                                                                                                                                      |  |
|                                                                                                                                                                                                                                                                                                                                                                                                                                                                                                                                                                                                                                                                                                                                                                            | -16 inch x 2=16                                                                                                                                                                                                                                                                                                                                                                                                                                                                                                                                                                      |  |
|                                                                                                                                                                                                                                                                                                                                                                                                                                                                                                                                                                                                                                                                                                                                                                            | - /16 inch x 2=/16                                                                                                                                                                                                                                                                                                                                                                                                                                                                                                                                                                   |  |
|                                                                                                                                                                                                                                                                                                                                                                                                                                                                                                                                                                                                                                                                                                                                                                            | - /16 inch x 2=/16                                                                                                                                                                                                                                                                                                                                                                                                                                                                                                                                                                   |  |
|                                                                                                                                                                                                                                                                                                                                                                                                                                                                                                                                                                                                                                                                                                                                                                            | -16 inch x 2=16                                                                                                                                                                                                                                                                                                                                                                                                                                                                                                                                                                      |  |
|                                                                                                                                                                                                                                                                                                                                                                                                                                                                                                                                                                                                                                                                                                                                                                            | -16 inch x 2=16                                                                                                                                                                                                                                                                                                                                                                                                                                                                                                                                                                      |  |
|                                                                                                                                                                                                                                                                                                                                                                                                                                                                                                                                                                                                                                                                                                                                                                            | _ /16 inch x 2=/16                                                                                                                                                                                                                                                                                                                                                                                                                                                                                                                                                                   |  |
|                                                                                                                                                                                                                                                                                                                                                                                                                                                                                                                                                                                                                                                                                                                                                                            | $\frac{16 \text{ inch x } 2= \frac{16}{16}}{16 \text{ inch x } 2= \frac{16}{16}}$                                                                                                                                                                                                                                                                                                                                                                                                                                                                                                    |  |
| 10th Beard                                                                                                                                                                                                                                                                                                                                                                                                                                                                                                                                                                                                                                                                                                                                                                 | -16 inch x 2=16<br>$-16$ inch x 2=16_                                                                                                                                                                                                                                                                                                                                                                                                                                                                                                                                                |  |
|                                                                                                                                                                                                                                                                                                                                                                                                                                                                                                                                                                                                                                                                                                                                                                            | /                                                                                                                                                                                                                                                                                                                                                                                                                                                                                                                                                                                    |  |
| II I anoth of anys from hase of                                                                                                                                                                                                                                                                                                                                                                                                                                                                                                                                                                                                                                                                                                                                            |                                                                                                                                                                                                                                                                                                                                                                                                                                                                                                                                                                                      |  |
| II. Length of spur from base of                                                                                                                                                                                                                                                                                                                                                                                                                                                                                                                                                                                                                                                                                                                                            | -                                                                                                                                                                                                                                                                                                                                                                                                                                                                                                                                                                                    |  |
|                                                                                                                                                                                                                                                                                                                                                                                                                                                                                                                                                                                                                                                                                                                                                                            | _/16 inch x 10=/16                                                                                                                                                                                                                                                                                                                                                                                                                                                                                                                                                                   |  |
| Right                                                                                                                                                                                                                                                                                                                                                                                                                                                                                                                                                                                                                                                                                                                                                                      | _/16 inch x 10=/16                                                                                                                                                                                                                                                                                                                                                                                                                                                                                                                                                                   |  |
|                                                                                                                                                                                                                                                                                                                                                                                                                                                                                                                                                                                                                                                                                                                                                                            | Sub Total                                                                                                                                                                                                                                                                                                                                                                                                                                                                                                                                                                            |  |
|                                                                                                                                                                                                                                                                                                                                                                                                                                                                                                                                                                                                                                                                                                                                                                            | Total                                                                                                                                                                                                                                                                                                                                                                                                                                                                                                                                                                                |  |
| Cumulamental Information Main                                                                                                                                                                                                                                                                                                                                                                                                                                                                                                                                                                                                                                                                                                                                              | ht lbs or                                                                                                                                                                                                                                                                                                                                                                                                                                                                                                                                                                            |  |
| Supplemental Information Weig                                                                                                                                                                                                                                                                                                                                                                                                                                                                                                                                                                                                                                                                                                                                              |                                                                                                                                                                                                                                                                                                                                                                                                                                                                                                                                                                                      |  |
| Measuring A Wild Turkey  All measurements on the Turkey a  SCI measuring system does not inclu calculating the final score, weight can is listed as supplemental information.  Measuring the Spurs: Both the righ measurement should begin at the cen dissected off from the leg at a 90 deg Hold the cable tightly and continue in ture of the spur to the tip. This measur or right side of the spur where it joins multiplied by 10 to establish the total Measuring the Beard: A beard in (thickest area attached to the chest) the beard. Use a multiplier of 2 (ex: 8-8 receive the total score for the beard.  Add together the total points of th Turkey scores do not require a 60 dry  Measurer  Date Measured  Menth / Day / Year  Measured  Menth / Day / Year | are done in 1/16 increments. The de the weight of the turkey when not be re-measured and therefore t and left spurs are measured. The ter point of the spur that has been gree angle to the base of the spur measuring by following the curva arement can be taken from the left the leg. The measurement will be score of each spur. In the score of each spur. In the score of the tip or longest feather in the left of the tip or longest feather in the leg. The measurement will be so the tip or longest feather in the left of the spurs, and length of the bearding period. |  |
| E-mail                                                                                                                                                                                                                                                                                                                                                                                                                                                                                                                                                                                                                                                                                                                                                                     |                                                                                                                                                                                                                                                                                                                                                                                                                                                                                                                                                                                      |  |
| Signature                                                                                                                                                                                                                                                                                                                                                                                                                                                                                                                                                                                                                                                                                                                                                                  |                                                                                                                                                                                                                                                                                                                                                                                                                                                                                                                                                                                      |  |