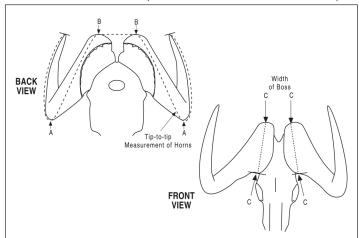

## SAFARI CLUB INTERNATIONAL Method 6

For horns of black wildebeest (do not use for common wildebeest)

| Animal                                                           |                    |               | Date Taken _      | onth / Day / Year |
|------------------------------------------------------------------|--------------------|---------------|-------------------|-------------------|
| Remeasurement?                                                   | ☐ No Former Sc     | ore           |                   |                   |
| Rifle Handgun                                                    | ☐ Muzzleloader     | $\square$ Bow | ☐ Crossbow        | Shotgun           |
| Airgun - Bullet or Shaft (o                                      | circle one) Pick   | кир           |                   |                   |
| Place TakenCou                                                   | ntry               |               | State or Province |                   |
| Locality                                                         | (GMU Mtn Range Ran | nch City Tow  | rn)               |                   |
| Guide                                                            |                    |               |                   |                   |
| Hunting Co.                                                      |                    |               |                   |                   |
|                                                                  |                    |               |                   |                   |
|                                                                  |                    |               |                   |                   |
|                                                                  |                    |               |                   |                   |
|                                                                  |                    |               |                   |                   |
|                                                                  |                    |               |                   |                   |
|                                                                  |                    |               |                   |                   |
|                                                                  |                    |               |                   |                   |
|                                                                  |                    |               |                   |                   |
| I. Tip-to-tip Meası                                              | arement of Ho      | rns           |                   | /8                |
|                                                                  |                    |               |                   |                   |
| II. Width of Boss<br>See Measurers Manu<br>instructions and illu | ial for            | /             | /8 R              | /8                |
| III. Total Score                                                 |                    |               |                   | /8                |
| III. Total score                                                 |                    | L             |                   | 70                |
|                                                                  |                    |               |                   |                   |
|                                                                  |                    |               |                   |                   |
|                                                                  |                    |               |                   |                   |
|                                                                  |                    |               |                   |                   |
|                                                                  |                    |               |                   |                   |
|                                                                  |                    |               |                   |                   |
|                                                                  |                    |               |                   |                   |
|                                                                  |                    |               |                   |                   |
|                                                                  |                    |               |                   |                   |
|                                                                  |                    |               |                   |                   |
|                                                                  |                    |               |                   |                   |
|                                                                  |                    |               |                   |                   |
|                                                                  |                    |               |                   |                   |
| Measurer                                                         |                    |               |                   |                   |