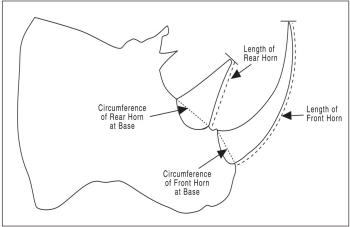

Card Number US Currency only. Credit Cards Preferred

☐ 5 Year Youth Membership

For acceptance into the Record Book:

that clearly show all tines).

\$125

Expiration Date

|                                   | Front       | Rear |
|-----------------------------------|-------------|------|
| I. Length of Horn                 | /8          | /8   |
|                                   | Front       | Rear |
| II. Circumference of Horn at Base | /8          | /8   |
| III. Total Score                  |             | /8   |
|                                   |             |      |
|                                   |             |      |
|                                   |             |      |
|                                   |             |      |
|                                   |             |      |
| Measurer                          |             |      |
| Date Measured                     | Measurer No |      |
| Month / Day / Year E-mail         |             |      |
| E-maii                            |             |      |
| Signature                         |             |      |